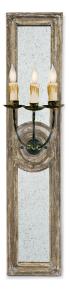

## Three Arm Mirror Panel Sconce Small 15-1012

WARNING For California Residents - Prop 65

| HEIGHT       | 40                                             |
|--------------|------------------------------------------------|
| WIDTH        | 8.5                                            |
| DEPTH        | 6                                              |
| SHADE DIMS   | N/A                                            |
| SHADE COLOR  | N/A                                            |
| BULB QTY     | 3                                              |
| BULB TYPE    | B Type Candelabra Base (E12)                   |
| SOCKET       | E12 Candelabra                                 |
| WATTAGE      | 60 Watt Max                                    |
| WIRING TYPE  | Hard Wire or Pinup                             |
| BACKPLATE    | 8.5 x 40 x 1                                   |
| JUNCTION BOX | 20.0 in top, 20.0 in bottom, 4.25 in from side |
| MATERIAL     | Birch Wood                                     |
| FINISH       | Distressed Painted                             |
| NOTES        | 6 ft of cord                                   |
|              |                                                |