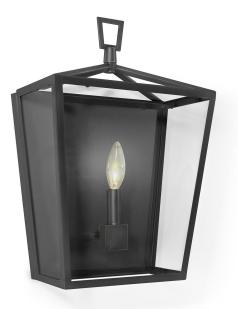

## Camden Lantern Sconce (Oil Rubbed Bronze) 15-1081ORB

WARNING For California Residents - Prop 65

| HEIGHT           | 16.75                                                   |
|------------------|---------------------------------------------------------|
| WIDTH            | 11                                                      |
| DEPTH            | 6.25                                                    |
| SHADE DIMS       | N/A                                                     |
| SHADE COLOR      | N/A                                                     |
| BULB QTY         | 1                                                       |
| <b>BULB TYPE</b> | B Type Candelabra Base (E12)                            |
| SOCKET           | E12 Candelabra                                          |
| WATTAGE          | 60 Watt Max                                             |
| WIRING TYPE      | Hard Wire                                               |
| BACKPLATE        | 11 x 11.5 x .75                                         |
| JUNCTION BOX     | 10.5 in from top, 6.25 in from bottom, 5.5 in from side |
| MATERIAL         | Glass                                                   |
| FINISH           | Oil Rubbed Bronze                                       |
| NOTES            | N/A                                                     |
|                  |                                                         |