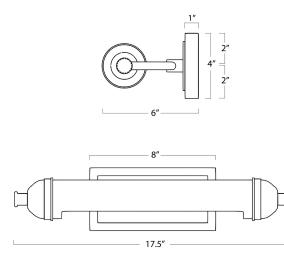

## Devon Picture Light Small (Oil Rubbed Bronze) 15-1174ORB

| HEIGHT       | 4                                                                                |
|--------------|----------------------------------------------------------------------------------|
| WIDTH        | 17.5                                                                             |
| DEPTH        | 6                                                                                |
| SHADE DIMS   | N/A                                                                              |
| SHADE COLOR  | N/A                                                                              |
| BULB QTY     | 2                                                                                |
| BULBTYPE     | T Type Medium Base (E26)                                                         |
| SOCKET       | E26 Keyless. Switch on Cord                                                      |
| WATTAGE      | 25 Watt Max                                                                      |
| WIRING TYPE  | Hard Wire or Pinup                                                               |
| BACKPLATE    | N/A                                                                              |
| JUNCTION BOX | $2\ \mbox{in}$ from top, $2\ \mbox{in}$ from bottom, $8.75\ \mbox{in}$ from side |
| MATERIAL     | Steel                                                                            |
| FINISH       | Oil Rubbed Bronze                                                                |
| NOTES        | N/A                                                                              |
| FREIGHT ONLY | No                                                                               |
|              |                                                                                  |