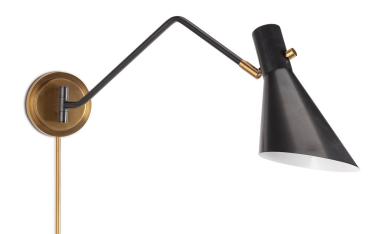

## SPECIFICATION SHEET

Spyder Single Arm Sconce (Blackened Brass and Natural Brass) 15-1182BBNB

| HEIGHT       | 9.75                                                   |
|--------------|--------------------------------------------------------|
| WIDTH        | 5.75                                                   |
| DEPTH        | 28                                                     |
| SHADE DIMS   | N/A                                                    |
| SHADE COLOR  | N/A                                                    |
| BULB QTY     | 1                                                      |
| BULB TYPE    | A Type Medium Base (E26)                               |
| SOCKET       | E26 Keyless Dimmer Switch                              |
| WATTAGE      | 40 Watt Max                                            |
| WIRING TYPE  | Hard Wire or Pinup                                     |
| BACKPLATE    | 5 dia x 1                                              |
| JUNCTION BOX | 6.5 in from top, 3.25 in from bottom, 3.5 in from side |
| MATERIAL     | Steel                                                  |
| FINISH       | Blackened Brass                                        |
| NOTES        | N/A                                                    |
| FREIGHT ONLY | No                                                     |