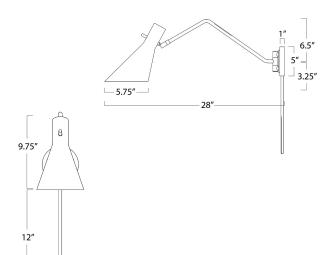

## SPECIFICATION SHEET

Spyder Single Arm Sconce (Blackened Brass and Natural Brass) 15-1182BBNB

| HEIGHT       | 9.75                                                   |
|--------------|--------------------------------------------------------|
| WIDTH        | 5.75                                                   |
| DEPTH        | 28                                                     |
| SHADE DIMS   | N/A                                                    |
| SHADE COLOR  | N/A                                                    |
| BULB QTY     | 1                                                      |
| BULB TYPE    | A Type Medium Base (E26)                               |
| SOCKET       | E26 Keyless Dimmer Switch                              |
| WATTAGE      | 40 Watt Max                                            |
| WIRING TYPE  | Hard Wire or Pinup                                     |
| BACKPLATE    | 5 dia x 1                                              |
| JUNCTION BOX | 6.5 in from top, 3.25 in from bottom, 3.5 in from side |
| MATERIAL     | Steel                                                  |
| FINISH       | Blackened Brass                                        |
| NOTES        | N/A                                                    |
| FREIGHT ONLY | No                                                     |