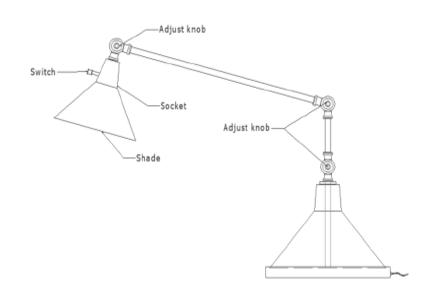

# ITEM NO: 13-1024PNWT Ibis Task Lamp (Polished Nickel and White)

## **ASSEMBLY INSTRUCTIONS**

- 1. Carefully remove all parts from box and remove all plastic covering from lamp parts.
- 2. Install proper bulb into Socket.
- 3. Adjust to the desired height by loosening the Adjust Knobs and tightening.
- 4. Insert the polarized plug to wall outlet, turn on switch and enjoy your new lamp.